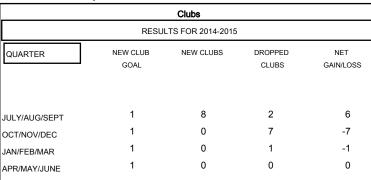

## GMT: V S Kukreja LOCATION INDIA GMT CA 6

| Members               |                    |                                     |                    |                  |  |  |  |
|-----------------------|--------------------|-------------------------------------|--------------------|------------------|--|--|--|
| RESULTS FOR 2014-2015 |                    |                                     |                    |                  |  |  |  |
| QUARTER               | NEW MEMBER<br>GOAL | CHARTER AND<br>NEW MEMBERS<br>ADDED | DROPPED<br>MEMBERS | NET<br>GAIN/LOSS |  |  |  |
| JULY/AUG/SEPT         | 75                 | 308                                 | 145                | 163              |  |  |  |
| OCT/NOV/DEC           | 125                | 52                                  | 266                | -214             |  |  |  |
| JAN/FEB/MAR           | 55                 | 104                                 | 122                | -18              |  |  |  |
| APR/MAY/JUNE          | -5                 | 0                                   | 0                  | 0                |  |  |  |