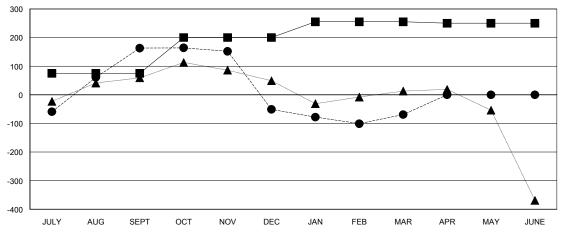

#### GOALS AND ACTUAL MEMBERS CUMULATIVE

| ■-   | CURRENT YEAR GOALS FOR NEW |
|------|----------------------------|
| ІЕМВ | ERS                        |

- CURRENT YEAR ACTUAL MEMBERS

- ▲ - LAST YEAR ACTUAL MEMBERS