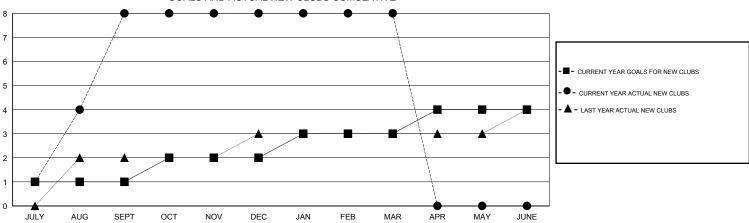

|                    |                  |  |  |  |
| QUARTER               | NEW MEMBER<br>GOAL | CHARTER AND<br>NEW MEMBERS<br>ADDED | DROPPED<br>MEMBERS | NET<br>GAIN/LOSS |  |  |  |
| JULY/AUG/SEPT         | 75                 | 308                                 | 145                | 163              |  |  |  |
| OCT/NOV/DEC           | 125                | 52                                  | 266                | -214             |  |  |  |
| JAN/FEB/MAR           | 55                 | 104                                 | 122                | -18              |  |  |  |
| APR/MAY/JUNE          | -5                 | 0                                   | 0                  | 0                |  |  |  |

# GOALS AND ACTUAL NEW CLUBS CUMULATIVE



#### GOALS AND ACTUAL MEMBERS CUMULATIVE



| ■-   | CURRENT YEAR GOALS FOR NEW |
|------|----------------------------|
| ІЕМВ | ERS                        |

- CURRENT YEAR ACTUAL MEMBERS

- ▲ - LAST YEAR ACTUAL MEMBERS

| DROPPED CLUBS: 10 |     |
|-------------------|-----|
| DROPPED MEMBERS   |     |
| DECEASED          | 3   |
| CLUB CANCELLED    | 202 |
| OTHER             | 328 |

533

| 50 CLUBS OF 93 ADDED 1 OR MORE<br>NEW MEMBERS | GENDER DISTRIBU  MALE  FEMALE         | TION<br>2,027 (68.57%)<br>929 (31.43%) |              |
|-----------------------------------------------|---------------------------------------|----------------------------------------|--------------|
| CLICK HERE FOR HEALTH ASSESSMENT DATA         | FAMILY UNIT MEMBERS HEAD OF HOUSEHOLD |